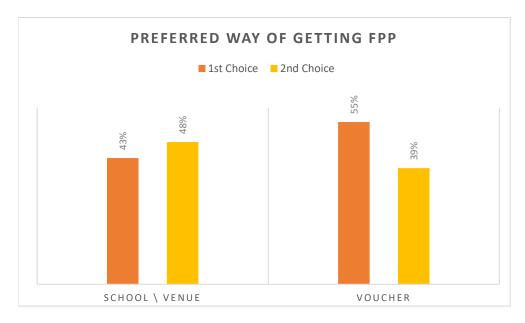

Which would be your preferred way of getting free period products?

| PREFERENCE     | <b>TOTAL COUNT</b> | 1   | 2   |
|----------------|--------------------|-----|-----|
| SCHOOL \ VENUE | 134                | 43% | 48% |
| VOUCHER        | 139                | 55% | 39% |