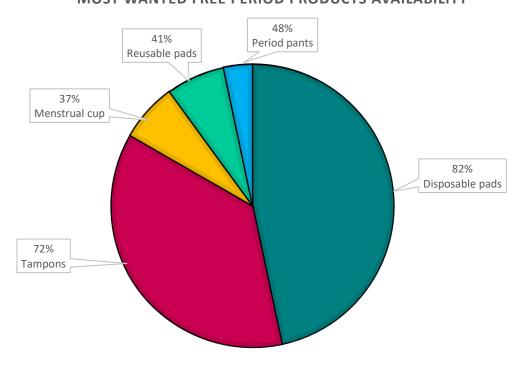

What free period products would you like to have available in community spaces?

| FREE PERIOD PRODUCTS DESIRED |            |     |
|------------------------------|------------|-----|
| FPP                          | Nº ANSWERS | %   |
| Disposable pads              | 121        | 82% |
| Tampons                      | 106        | 72% |
| Menstrual cup                | 54         | 37% |
| Reusable pads                | 60         | 41% |
| Period pants                 | 71         | 48% |
| Reusable liners              | 47         | 32% |
| Other                        | 4          | 3%  |

#### MOST WANTED FREE PERIOD PRODUCTS AVAILABILITY