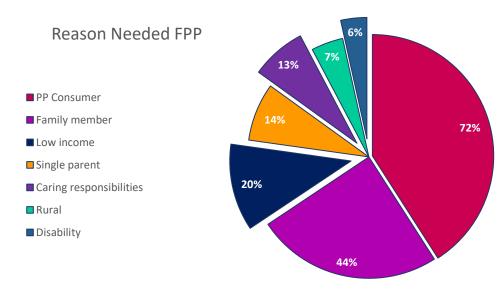

| REASON                  | AN:         | SWERS | %   |
|-------------------------|-------------|-------|-----|
| PP Consumer             | Need PP now | 106   | 72% |
| Family member           |             | 65    | 44% |
| Low income              |             | 30    | 20% |
| Single parent           |             | 20    | 14% |
| Caring responsibilities |             | 19    | 13% |
| Rural                   |             | 11    | 7%  |
| Disability              |             | 9     | 6%  |