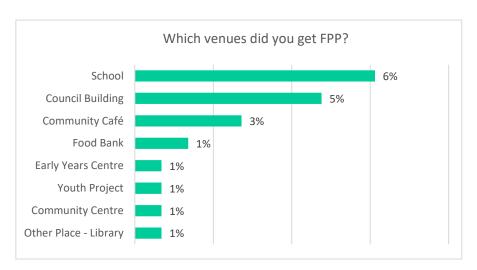

### **VENUES**

Which venues did you get these free period products?

| Which venues did you get FPP? |            |    |
|-------------------------------|------------|----|
| VENUE                         | Nº ANSWERS | %  |
| Support Service               | 0          | 0% |
| Housing Association           | 0          | 0% |
| Other Place - Library         | 1          | 1% |
| Community Centre              | 1          | 1% |
| Youth Project                 | 1          | 1% |
| Early Years Centre            | 1          | 1% |
| Food Bank                     | 2          | 1% |
| Community Café                | 4          | 3% |
| Council Building              | 7          | 5% |
| School                        | 9          | 6% |