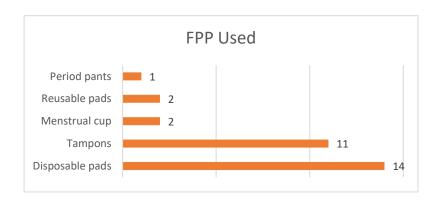

## **PRODUCTS**

Which products did you use?

| FREE PERIOD PRODUCT USED |            |     |
|--------------------------|------------|-----|
| FPP                      | Nº ANSWERS | %   |
| Disposable pads          | 14         | 10% |
| Tampons                  | 11         | 7%  |
| Menstrual cup            | 2          | 1%  |
| Reusable pads            | 2          | 1%  |
| Period pants             | 1          | 1%  |
| Reusable liners          | 0          | 0%  |
| Other                    | 0          | 0%  |