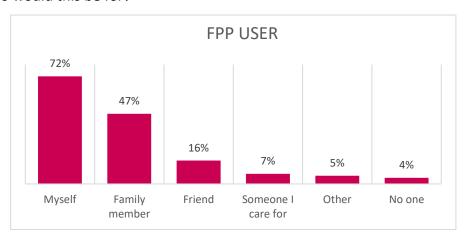

If you were to get free period products, who would this be for?

| WHO THE FPP IS FOR |         |     |
|--------------------|---------|-----|
| USER               | ANSWERS | %   |
| Myself             | 106     | 72% |
| Family member      | 69      | 47% |
| Friend             | 23      | 16% |
| Someone I care for | 10      | 7%  |
| Other              | 8       | 5%  |
| No one             | 6       | 4%  |