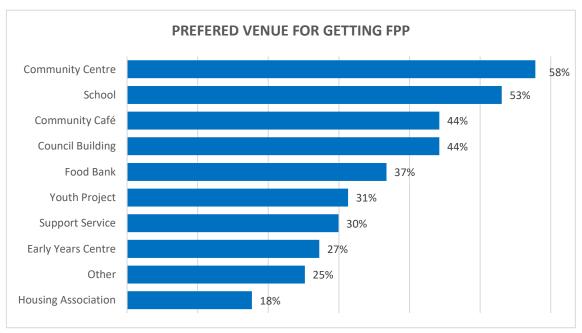

Where would you feel most comfortable getting free period products?

| Preferred Access Venue |            |     |
|------------------------|------------|-----|
| VENUE                  | Nº ANSWERS | %   |
| Housing Association    | 26         | 18% |
| Other                  | 37         | 25% |
| Early Years Centre     | 40         | 27% |
| Support Service        | 44         | 30% |
| Youth Project          | 46         | 31% |
| Food Bank              | 54         | 37% |
| Council Building       | 65         | 44% |
| Community Café         | 65         | 44% |
| School                 | 78         | 53% |
| Community Centre       | 85         | 58% |