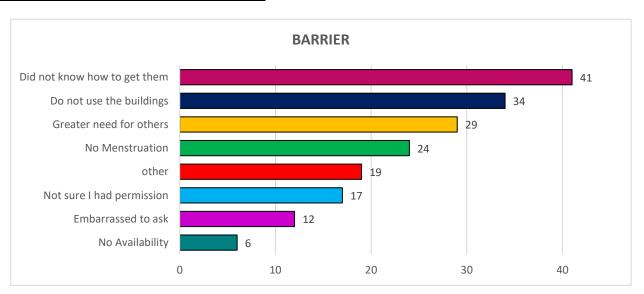

# What prevented you using these products?

| BARRIER                      | TOT | %   |
|------------------------------|-----|-----|
| No Availability              | 6   | 4%  |
| Embarrassed to ask           | 12  | 8%  |
| Not sure I had permission    | 17  | 12% |
| other                        | 19  | 13% |
| No Menstruation              | 24  | 16% |
| Greater need for others      | 29  | 20% |
| Do not use the buildings     | 34  | 23% |
| Did not know how to get them | 41  | 28% |