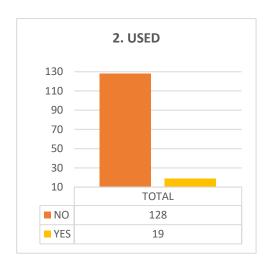

### **AWARNESS**

- 1. Do you know you can currently get free products for periods in community venues across Scottish Borders?
- 2. Have you used any of the free period products from the community venues across Scottish Borders?

| AWARNESS | TOTAL |
|----------|-------|
| NO       | 79    |
| YES      | 68    |

| USED | TOTAL |
|------|-------|
| NO   | 128   |
| YES  | 19    |