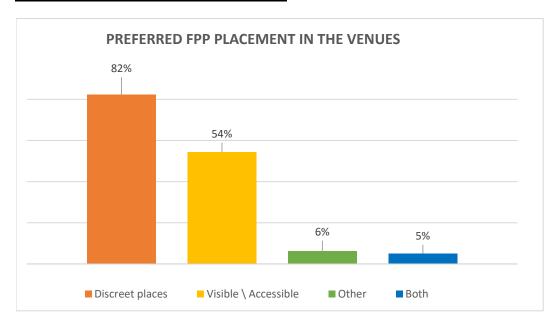

| BEST PLACEMENT IN THE VENUE |             |     |  |
|-----------------------------|-------------|-----|--|
| PLACE                       | TOTAL COUNT | %   |  |
| Discreet places             | 121         | 82% |  |
| Visible / accessible        | 80          | 54% |  |
| Other                       | 9           | 6%  |  |
| Both                        | 7           | 5%  |  |