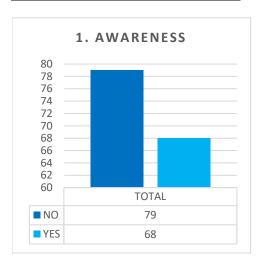

### **AWARNESS**

- 1. Do you know you can currently get free products for periods in community venues across Scottish Borders?
- 2. Have you used any of the free period products from the community venues across Scottish Borders?

| AWARNESS | TOTAL |
|----------|-------|
| NO       | 79    |
| YES      | 68    |

| USED | TOTAL |
|------|-------|
| NO   | 128   |
| YES  | 19    |