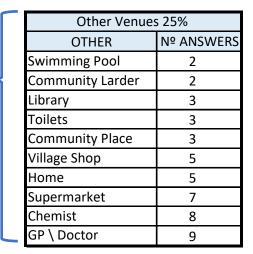

Where would you feel most comfortable getting free period products?

| Preferred Access Venue |            |     |
|------------------------|------------|-----|
| VENUE                  | Nº ANSWERS | %   |
| Housing Association    | 26         | 18% |
| Other                  | 37         | 25% |
| Early Years Centre     | 40         | 27% |
| Support Service        | 44         | 30% |
| Youth Project          | 46         | 31% |
| Food Bank              | 54         | 37% |
| Council Building       | 65         | 44% |
| Community Café         | 65         | 44% |
| School                 | 78         | 53% |
| Community Centre       | 85         | 58% |